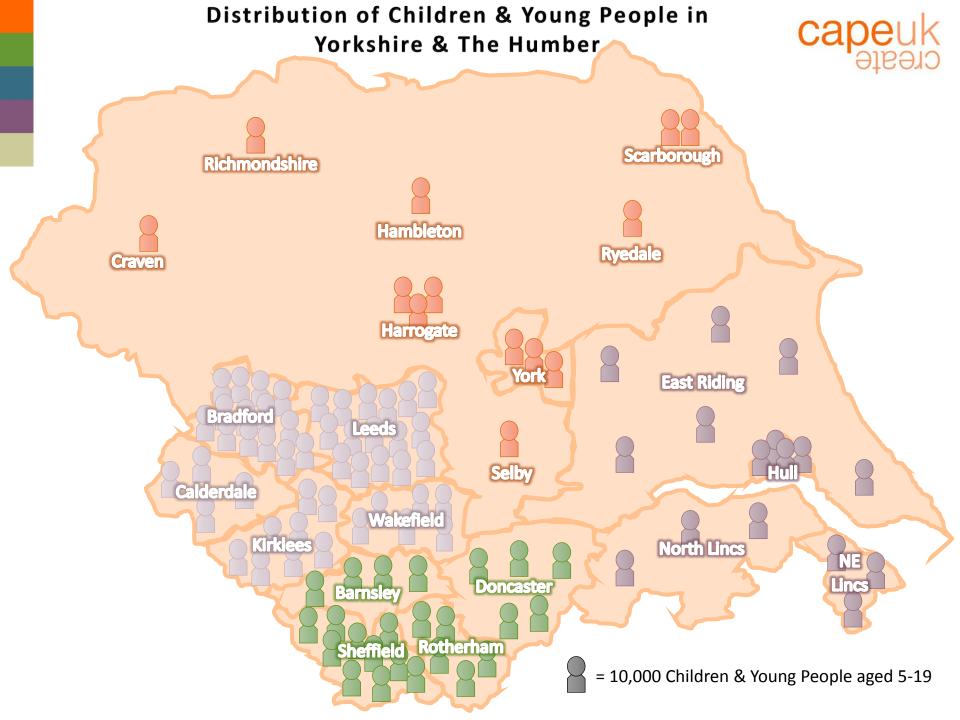

## Distribution of Children & Young People (Aged 5-19) in Yorkshire & The Humber

Data Source: ONS Mid-2013 Population Estimates

Base: All Children & Young People aged 5-19 in Yorkshire & Humber (944,552)