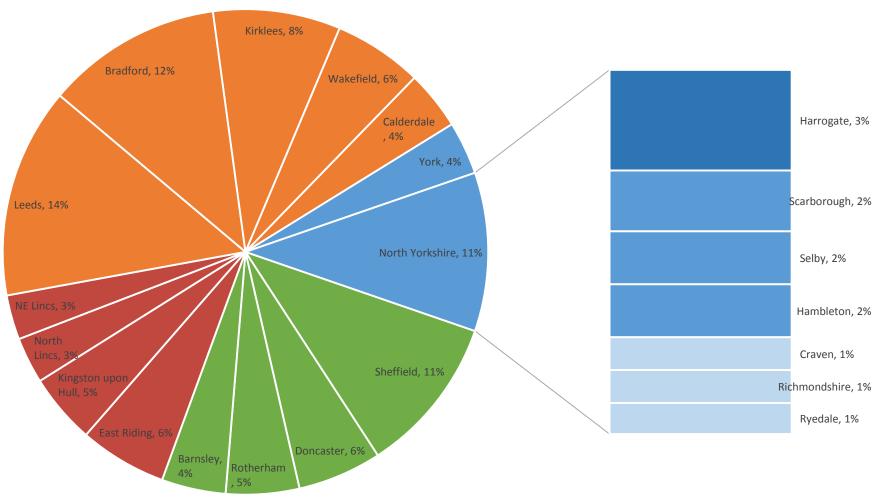

## Distribution of Children & Young People (Aged 5-19) in Yorkshire & The Humber

Data Source: ONS Mid-2013 Population Estimates

Base: All Children & Young People aged 5-19 in Yorkshire & Humber (944,552)